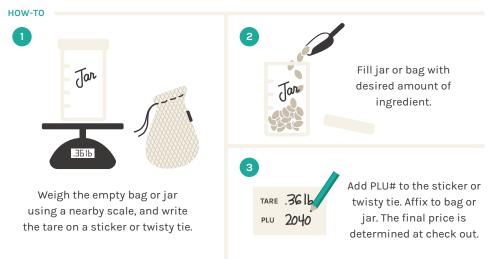

### **Bulk Shopping Cheat Sheet**

#### THEFAUXMARTHA.COM

QUICK TERMS + EQUATIONS

TARE the weight of the empty container or bag

PLU (price look-up) the numerical code associated with the ingredient

using a nearby scale, and write

the tare on a sticker or twisty tie.

jar. The final price is

determined at check out.