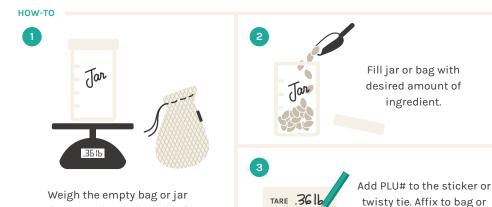

#### THEFAUXMARTHA.COM

QUICK TERMS + EQUATIONS

TARE the weight of the empty container or bag

PLU (price look-up) the numerical code associated with the ingredient

using a nearby scale, and write

the tare on a sticker or twisty tie.

jar. The final price is

determined at check out.