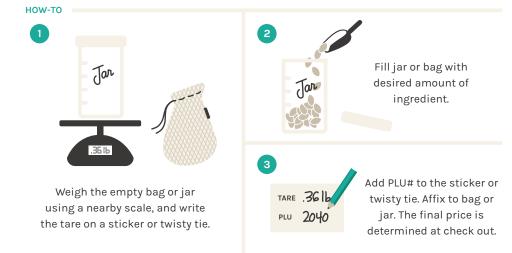

#### THEFAUXMARTHA.COM

QUICK TERMS + EQUATIONS

TARE the weight of the empty container or bag

PLU (price look-up) the numerical code associated with the ingredient

using a nearby scale, and write

the tare on a sticker or twisty tie.

jar. The final price is

determined at check out.